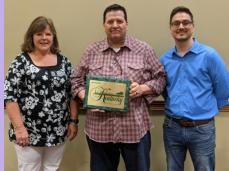

In addition to the Business of the Year awards (see page 1), the 2020-21 Teachers of the Year were also recognized. They are: Todd Huffman—Hunter Hills Elementary School Bettina Fields—South Laurel Middle School Col. Mark Jones—South Laurel High School In celebration of their accomplishment, each teacher was presented a \$1000 check from Laurel County Farm Bureau.