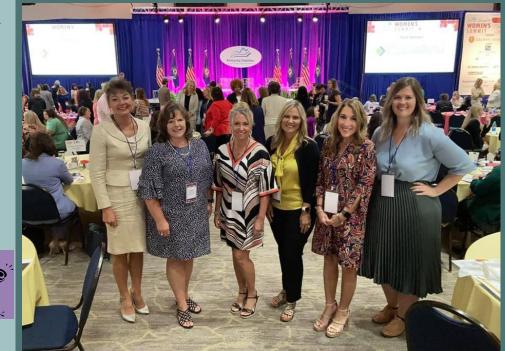

#### **Inaugural Women's Summit**

Women leaders from different backgrounds in Laurel County attended the Inaugural Women's summit hosted by the Kentucky Chamber on July 19th.

Some of the speakers at the event included Governor Martha Layne Collins, Elaine Cho, the former US Secretary of Labor and US Secretary of transportation and Susan Elkington president of Toyota just to name a few. Over 500 women from across the Commonwealth were in attendance to hear leadership advice and personal stories of perseverance and grit.

It was a full day of women uplifting one another and cheering one another on. We look forward to attending next year and hope you will consider joining us.