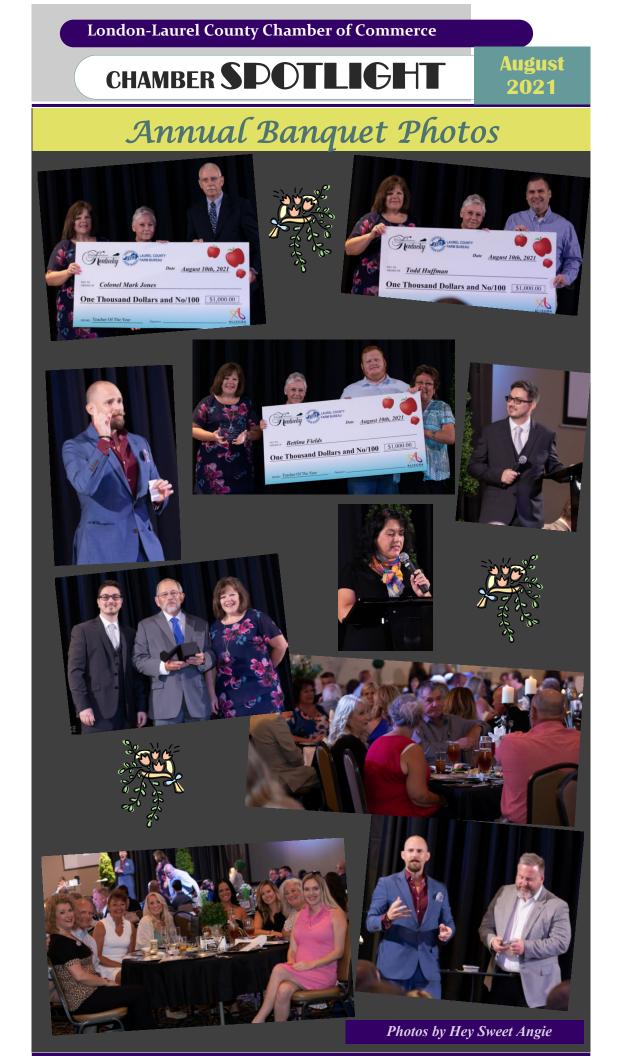

#### Another Annual Banquet is in the Books!

The Chamber held it's Annual Banquet on Tuesday, August 10th at the London Community Center. The Community Center was beautifully decorated by Maple Leaf Furnishings and the delicious meal was provided by Local Honey. And, thanks to some very generous Chamber members, there was a great selection of items to bid on during the silent auction.

In addition to the Business of the Year awards (see page 1), the 2020-21 Teachers of the Year were also recognized. They are: Todd Huffman—Hunter Hills Elementary School Bettina Fields—South Laurel Middle School Col. Mark Jones—South Laurel High School In celebration of their accomplishment, each teacher was presented a \$1000 check from Laurel County Farm Bureau.

The Chamber recognized outgoing Directors Bud Stuber and Dana Johnson who served on the Board of Directors for many years. Also recognized was incoming director Dr. Doug Bennett.

The entertainment for the evening was provided by Magician and Mentalist Mike O'Donnell, compliments of our entertainment sponsor **WB Transport LLC.** Mike performed some amazing tricks with the help of some of the banquet attendees.