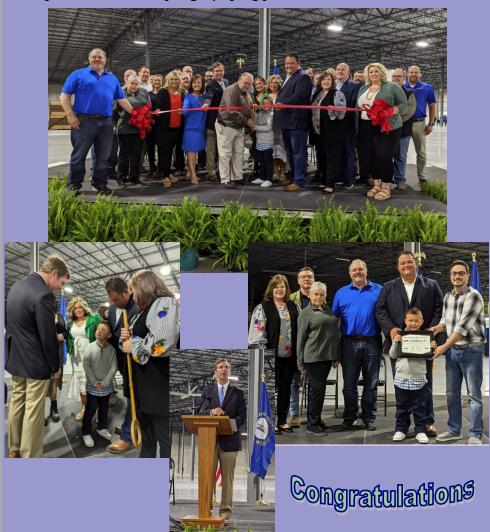

# CHAMBER SPOT

**APRIL** 2022

Congratulations to WB Transport! They recently held a ribbon cutting celebration for their new location in the Greer Industrial Park. They had a great turnout as a large group of community members gathered to show their support. Governor Andy Beshear was also Their incredible new cross-docking on hand for the festivities. facility will create many high-paying jobs in our area.