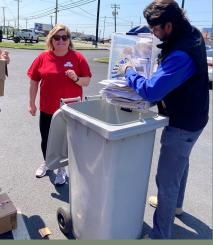

# Annual Banquet Photos

Photos by Hey Sweet Angie

Katee Loftis Insurance Agency held it's 1st Annual Shred Day on April 27th at their office at 792 South Laurel Road. Community members were invited to stop by for free document shredding, hot dogs, and goodies. Kool Gold 96.7 WANV also broadcasted live from the event.