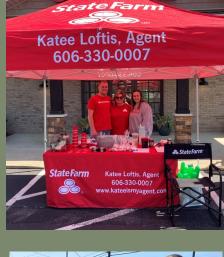

# Annual Banquet Photos

Photos by Hey Sweet Angie

Katee Loftis Insurance Agency held it's 1st Annual Shred Day on April 27th at their office at 792 South Laurel Road. Community members were invited to stop by for free document shredding, hot dogs, and goodies. Kool Gold 96.7 WANV also broadcasted live from the event.