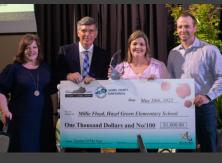

In addition to the Business of the Year awards (see page 1), the 2021-22 Teachers of the Year were also recognized. They are:

Millie Floyd — Hazel Green Elementary School

Jo Anna Sizemore — South Laurel Middle School

Samantha Kirby — South Laurel High School

In celebration of their accomplishment, each teacher was presented a \$1000 check from Laurel County Farm Bureau.

The Chamber recognized all our Board of Directors and Chamber Ambassadors as well as incoming director Donevon Storm.