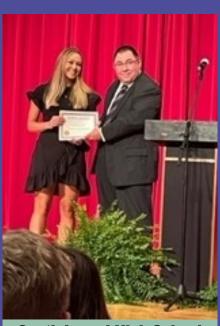

#### **Work Ethic Seal Scholarship Award Winners**

Congratulations to Lindsay Cox of South Laurel High School and to Savanna Harvey of North Laurel High School for being selected as the 2022 recipients of our \$1,000 Work Ethic Seal Scholarship! Thank you to Community Trust Bank for sponsoring this scholarship opportunity.

# IN THE SPOTLIGHT

South Laurel High School
Lindsay Cox

North Laurel High School Savannah Harvey

**Scholarships Sponsored by:** 

**JUNE 2022** 