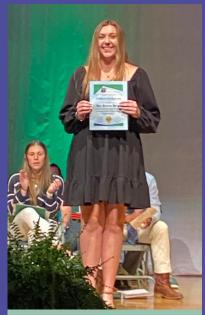

#### **Work Ethic Seal Scholarship Award Winners**

Congratulations to Lindsay Cox of South Laurel High School and to Savanna Harvey of North Laurel High School for being selected as the 2022 recipients of our \$1,000 Work Ethic Seal Scholarship! Thank you to Community Trust Bank for sponsoring this scholarship opportunity.

# IN THE SPOTLIGHT

South Laurel High School
Lindsay Cox

North Laurel High School Savannah Harvey

**Scholarships Sponsored by:** 

**JUNE 2022** 