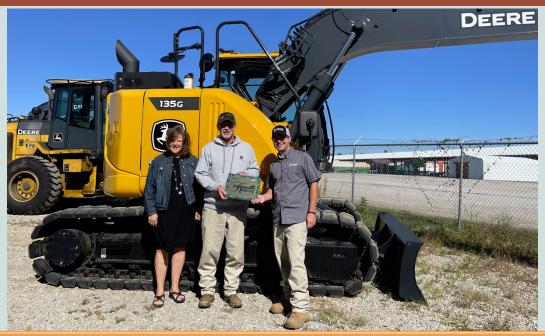

Deanna recently presented a new member plaque to Meade Tractor, located at 140 James Lewis Drive.

**OCT. 2022** 