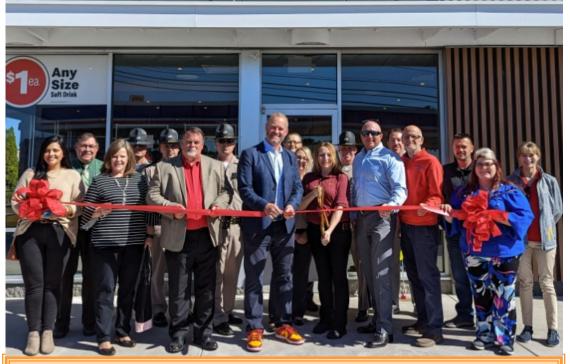

### **RECENT RIBBON CUTTINGS**

Kinetic by Windstream Located at 719 N. Main Street

McDonald's
Located at 170 Hal Rogers Parkway

**OCT. 2022** 