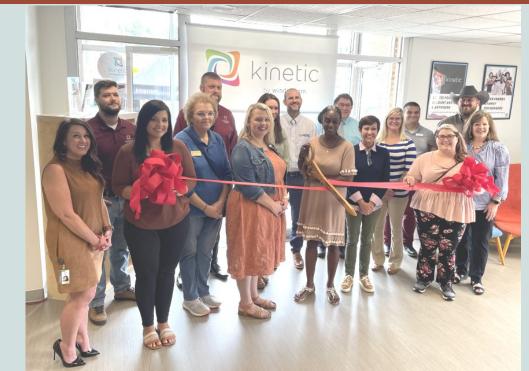

### **RECENT RIBBON CUTTINGS**

Kinetic by Windstream Located at 719 N. Main Street

McDonald's
Located at 170 Hal Rogers Parkway

**OCT. 2022** 