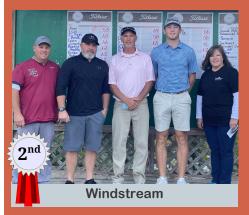

The weather was perfect and everyone enjoyed a great day of golf and a delicious lunch catered by Old Town Grill and served and sponsored by Century 21 Advantage Realty. Hole-in-One contests were sponsored by Legacy Nissan and Wildcat Harley-Davidson. To add some excitement to the day, Chris Evans made a Hole-in-One on Hole #9 and won a Motorcycle from Wildcat Harley-Davidson!! Around 3 o'clock all the golfers had rolled in and the winners were announced. The First Place winner was Mi Casa Mexican Restaurant, Second Place went to Windstream and Abner & Cox, PLLC took Third Place.