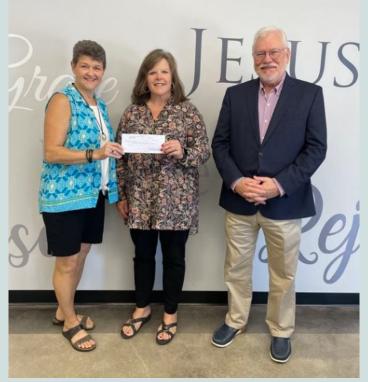

# Your Chamber at work!

Chamber CEO Deanna Elder-Herrmann presented a check to Dr. Gregg Curtis and Sherry Osborne of First Baptist Church London to assist with their ongoing flood relief efforts. These funds were the proceeds of the Putt Putt Scramble the Chamber hosted during the Laurel County Homecoming.