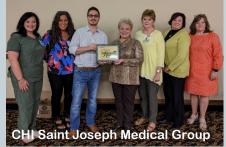

The Chamber would like to thank the following businesses that donated prizes at our September luncheon...

- Baptist Health
- CHI Saint Joseph Medical Group
  - Donna Gregorich
- Edward Jones—Jonathon Hibbard
  - Hotwire Productions.net
    - Old Town Grill
  - The Job Shop Staffing Services