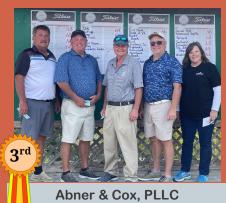

The weather was perfect and everyone enjoyed a great day of golf and a delicious lunch catered by Old Town Grill and served and sponsored by Century 21 Advantage Realty. Hole-in-One contests were sponsored by Legacy Nissan and Wildcat Harley-Davidson. To add some excitement to the day, Chris Evans made a Hole-in-One on Hole #9 and won a Motorcycle from Wildcat Harley-Davidson!! Around 3 o'clock all the golfers had rolled in and the winners were announced. The First Place winner was Mi Casa Mexican Restaurant, Second Place went to Windstream and Abner & Cox, PLLC took Third Place.