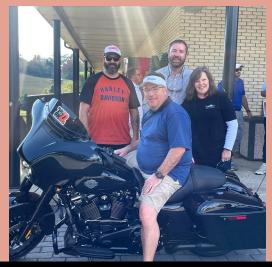

The weather was perfect and everyone enjoyed a great day of golf and a delicious lunch catered by Old Town Grill and served and sponsored by Century 21 Advantage Realty. Hole-in-One contests were sponsored by Legacy Nissan and Wildcat Harley-Davidson. To add some excitement to the day, Chris Evans made a Hole-in-One on Hole #9 and won a Motorcycle from Wildcat Harley-Davidson!! Around 3 o'clock all the golfers had rolled in and the winners were announced. The First Place winner was Mi Casa Mexican Restaurant, Second Place went to Windstream and Abner & Cox, PLLC took Third Place.

**Congratulations to Chris Evans with First State Bank** of the Southeast's team on winning a brand new 2022 Street Glide Special from Wildcat Harley-Davidson.

Can your bank do that?

www. jacksonenergy. com