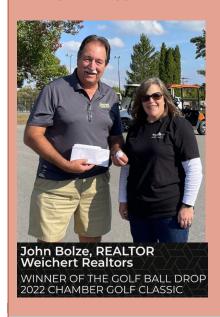

To cap off a great day, everyone gathered to watch as a Jackson Energy lift truck was raised over the green and dropped 340 golf balls over the hole. The ball that was closest to the hole was lucky ball #44, purchased by **John Bolze**. John won an incredible prize package which included \$700 in Gift Cards from local restaurants, sponsored by London Downtown and a 3 hour Limo Ride, compliments of Jaco Limos.