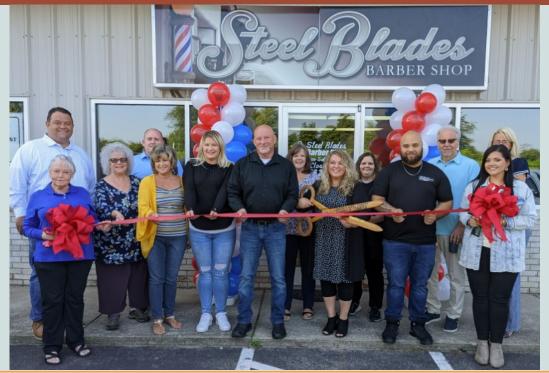

### **RECENT RIBBON CUTTINGS**

Steel Blades Barber Shop Located at 1650 Hwy 192 E.

Klashed on Main Located at 130 North Main St. London-Laurel County Chamber of Commerce