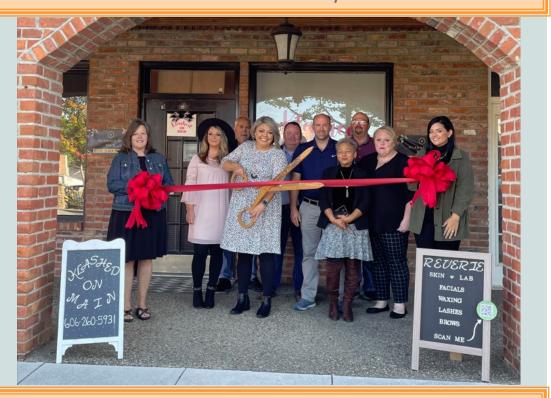

### **RECENT RIBBON CUTTINGS**

Steel Blades Barber Shop Located at 1650 Hwy 192 E.

Klashed on Main Located at 130 North Main St. London-Laurel County Chamber of Commerce