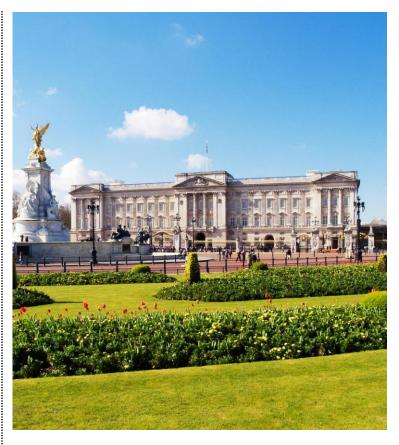

**Day 3: Friday, October 18, 2024 London** Start your morning with a local in London. You'll kick off your day with a walking tour of Westminster, where you will see the exteriors of Big Ben, the Houses of Parliament and Westminster Abbey. Continue to Buckingham Palace, the official residence of His Majesty The King, to witness the Changing of the Guard ceremony. This afternoon, head over to Windsor Castle. Originally built to guard the city of London, Windsor Castle has been the home of kings and queens for nine centuries and is the oldest royal residence still in use today. The evening is yours to do as you wish. (*B*)