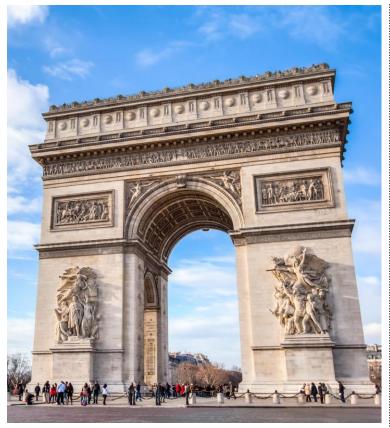

Day 6: Monday, October 21, 2024 Paris This morning, it's your choice! Take in the most iconic sights of Paris on a panoramic city tour. With your local guide, see the Arc de Triomphe, Champs-Elysees, Notre Dame Cathedral and Place de la Concorde -OR- step into the shoes of a local and navigate *Le Métro* on your way to the hilltop neighborhood of Montmartre and its iconic Sacré-Cœur Basilica. As your day comes to a close, make the most of an evening at leisure. If you'd prefer to do something with the group, you can enjoy an optional dinner at the Paradis Latin\* for a champagne-flowing, can-can kicking, music-driven night at the cabaret. (*B*)