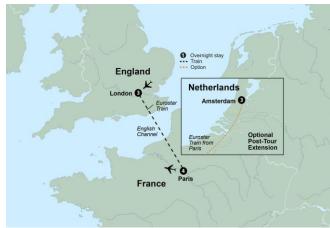

# London Laurel County Chamber of Commerce presents... London & Paris

with Optional 3-Night Amsterdam Post Tour Extension

**Day 5: Sunday, October 20, 2024 London - Eurostar Train - Paris, France** *Allons-y!* Today, you're on to Paris! Hop aboard the Eurostar High Speed Train to get there in just two hours. A sophisticated metropolis of style and culture, Paris' bustling city streets are filled with colorful history, fascinating museums, renowned monuments and grand theatres. Settle in for your 4-night stay in the "City of Light" as you join your Tour Manager for a walk to get acquainted with the neighborhood. (*B*, *D*)

# **EXTEND YOUR VACATION WITH**

**Optional 2 Days 3-Night Amsterdam Post Tour Extension** Per Person Rates: \$1,499.00 USD double, \$1,899.00 USD single, land & air inclusive

For more information on extensions and options for this tour visit https://gateway.gocollette.com/link/1209572