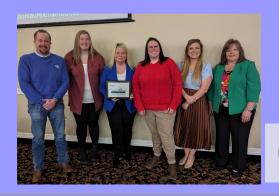

In addition to the Business of the Year awards (see page 1), the 2023-24 Teachers of the Year were also recognized. They are:

Jaime Vanhook — East Bernstadt Elementary School Jacob Moore — South Laurel Middle School

John Hunt — South Laurel High School

In celebration of their accomplishment, each teacher was presented a \$1000 check from Laurel County Farm Bureau.

The Chamber recognized outgoing President Ward Stokes for his service and he passed the gavel to our new Board President Scott Webster.