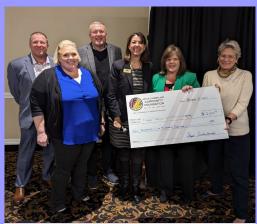

# More March Luncheon Photos

Members of the Upper Cumberlands Foundation presented a check for \$2500 to the London-Laurel County Chamber of Commerce Foundation in support of Dolly Parton's Imagination Library.