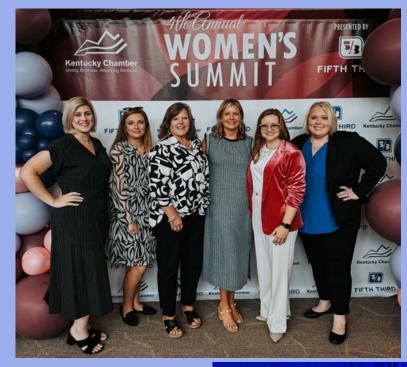

#### **KENTUCKY CHAMBER WOMEN'S SUMMIT**

Leaders from across the Commonwealth came together for the **4th Annual Kentucky Chamber Women's Summit** in June. The event celebrated the achievements of many women, including Woman in Leadership Award honoree Alice Houston, while also giving the opportunity for more than 700 women and men to gather, connect, and learn from one other. This year's gathering featured a range of discussions on critical topics including leadership, career advancement, and work-life balance.

Representing our Chamber and pictured above: Magen Zawko, Abby Harris, Deanna Herrmann, Keyla Stubblefield, Jordyne Carmack and Julie Rea.

ng Business. Advancing Kentucky.

Kentucky Chamber