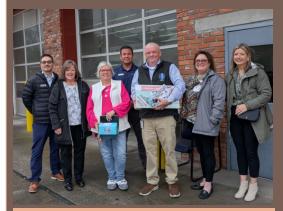

#### Ambassadors On Patrol . . .

The Chamber Ambassadors continued their "patrol" this month and surprised six of our members with gifts and goodies. Each business was also given a Free Lunch certificate for this month's membership luncheon. It's always fun to visit members and learn more about their business.

Be on the lookout. . . next month they might be visiting you!

Ambulance Inc. of Laurel County
420 West 5th Street

Monticello Banking Company 1006 West 5th Street

Cornett Farm Fresh 319 KY Hwy 192

Don Franklin Ford Lincoln LLC 245 KY Hwy 192