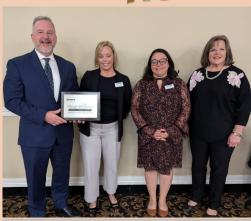

#### **October Luncheon Photos**

**Special Thanks to our Luncheon Sponsor:** 

CHI Saint Joseph Medical Group

# **New Members**

Village Caregiving
Sonya Begley & Amber Prime

Cessna & George Law Firm Tyler George & Conrad Cessna

Our luncheon program focused on Donate Life Kentucky.

Shelley Snyder, Executive Director of Donate Life Kentucky was our speaker.

The Chamber would like to thank the following businesses that donated prizes at our October luncheon. . .

- EKU—Corbin/Manchester
- Hotwire Productions.net
- London Technology Services
  - Old Town Grill