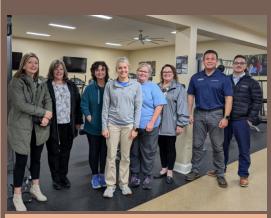

#### **WORLD CLASS SPONSORS**

Our Chamber Ambassadors had the honor of visiting London Elementary School for lunch to celebrate National School Lunch Week! School officials invited community leaders to try some of their new menu items and recognize the amazing work of the Food Service Department, which provides breakfast and lunch to all students free of charge.

The food was absolutely delicious, and we're so grateful for the invitation to be part

of this special celebration! Thank you Laurel County Public Schools and the Food Service Department for all you do to support our students and ensure they are well-nourished and ready to succeed!