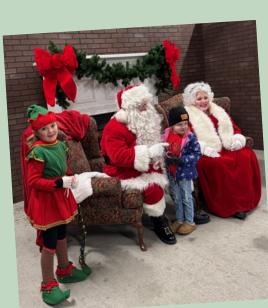

### Randy Smith's Christmas on Main

The Chamber was proud to sponsor the Santa float again this year for the parade. A special thanks to Floyd's Wrecker Service for pulling the float for us!

The Chamber would like to thank the following businesses that donated prizes at our November luncheon. . .