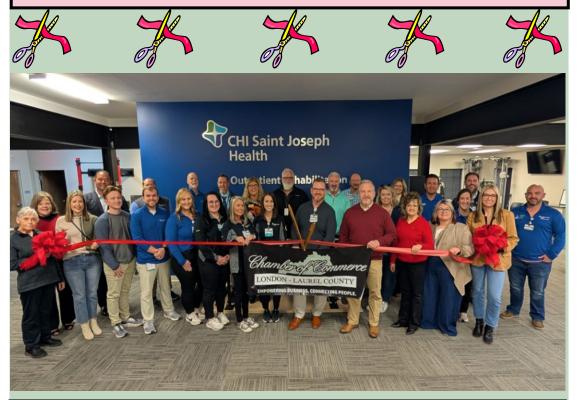

### Recent Ribbon Cuttings X

Farmer Pediatric Dentistry of London Located at 1675 South Main Street

CHI Saint Joseph Health Outpatient Rehabilitation Located at 100 London Mountain View Dr. Ste. 400 London-Laurel County Chamber of Commerce