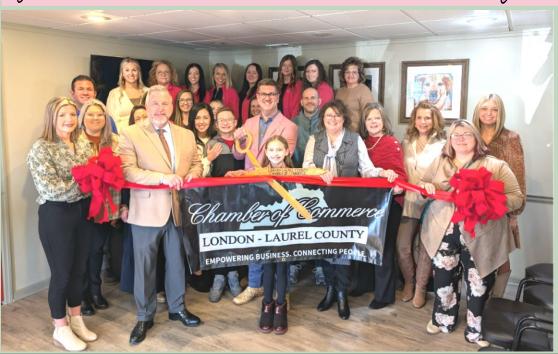

### Recent Ribbon Cuttings X

Farmer Pediatric Dentistry of London Located at 1675 South Main Street

CHI Saint Joseph Health Outpatient Rehabilitation Located at 100 London Mountain View Dr. Ste. 400 London-Laurel County Chamber of Commerce