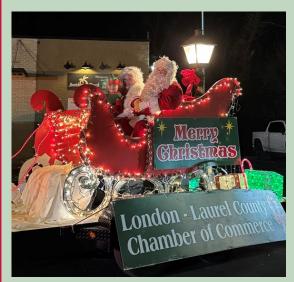

### Randy Smith's Christmas on Main

The Chamber was proud to sponsor the Santa float again this year for the parade. A special thanks to Floyd's Wrecker Service for pulling the float for us!

The Chamber would like to thank the following businesses that donated prizes at our November luncheon. . .